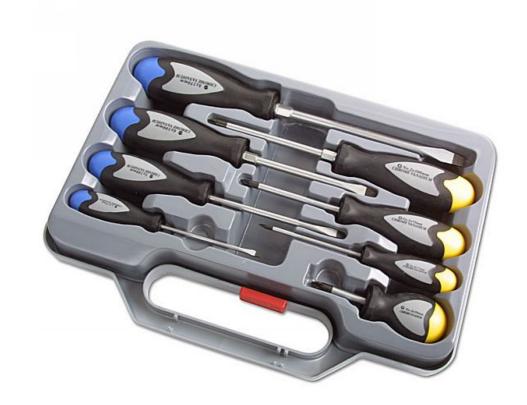

## **Screwdriver Set 8pc**

A set of eight soft grip screwdrivers in Flat and PoziDrive profiles which are colour coded for quick identification. Professional quality, manufactured from chrome vanadium with a black magnetic tip for ease of use. Supplied in a portable carry case to keep the screwdrivers safe and organised.

## **Additional Information**

- Flat profile (Blue): 3.2 x 75mm, 5 x 100mm, 6 x 100mm and 8 x 150mm.
- PzDrive profile (Yellow): Pz0 x 75mm, Pz1 x 75mm, Pz2 x 100mm and Pz2 x 38mm.
- Black tip for contrast between screw and driver head.
- · Magnetic tip screwdriver blades manufactured from satin finish chrome vanadium.
- · Supplied in plastic storage case.